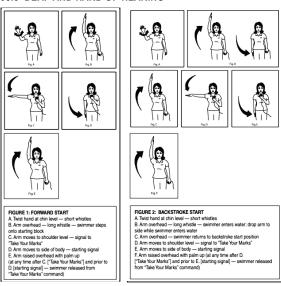

the swimmer feel insecure starting from the block or deck, an in-thewater start is allowed.

- .2 Turns and Finishes A swimmer who is blind or has vision loss is permitted to have Personal Assistants ("tappers" who use poles with soft-tipped ends to tap the swimmer as notification of turns and the finish). Sound devices shall not be used. It is the swimmer's responsibility to provide the tapper(s), who shall be positioned within the confines of the swimmer's lane at the ends of the pool.
- .3 Relay Take-Offs A physical touch may be required to signal the relay swimmer when his/her teammate has touched the wall. The specific method may be tailored to the swimmer's preference so long as it does not aid the swimmer's take-off or interfere with the timing.

## 105.3 DEAF AND HARD OF HEARING



- .1 Swimmers who are deaf and hard of hearing require a visual starting signal, i.e., a strobe light and/or Starter's arm signals. The Referee may reassign lanes within the swimmer's heat, i.e., exchanging one lane for another, so that the strobe light or Starter's arm signal can more readily be seen by the swimmer who is deaf or hard of hearing. Standard Starter's arm signals are shown in Figures 1 and 2. A recall rope is required in the event of a recall, provided the meet host is notified by the entry deadline that a deaf or hard of hearing swimmer will be participating.
- .2 Strobe Light Location The Starter shall advise the swimmers about the location of the strobe light and the light shall be located where the swimmers

can clearly see it for the start. For backstroke starts, the