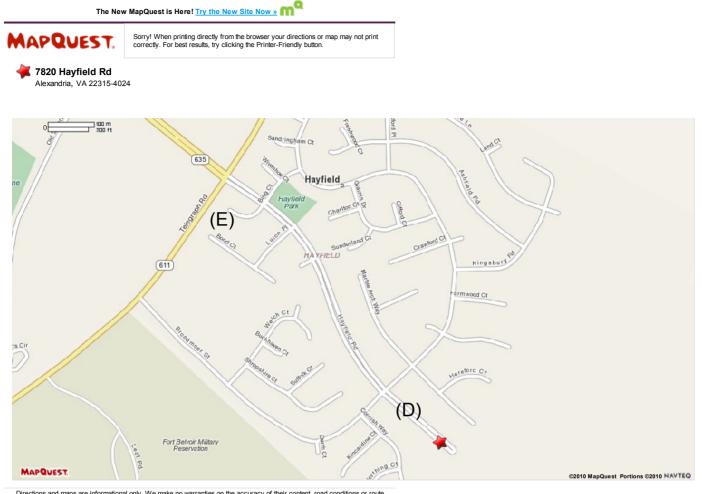

- (E) Hayfield Elementary School. Parking in the school parking lot is allowed. Follow signs to pool from School. The school parking lot is accessed from Telegraph Road.
- (D) Drop off zone for swimmers.

Parking is available on all the streets located in the Hayfield Farm Community Please do not block driveways, intersections or fire hydrants.

Red Star is Pool location.