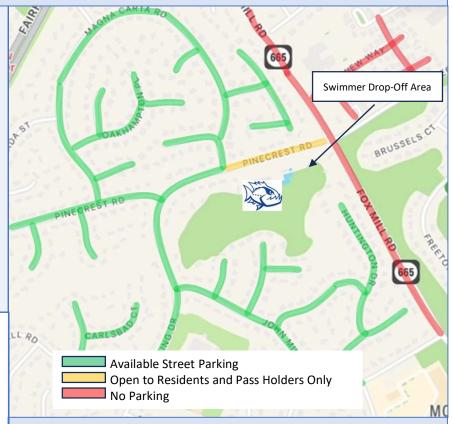

## **Recommended Parking Near Pinecrest Swim & Tennis Club**

- Street parking is legal throughout Fox Mill Estates.
- Handicap parking will be available in the Pinecrest Parking lot.
- Access to Pinecrest parking lot will be limited to pass holders (event staff and volunteers).
- Do NOT park in the Truist
  Bank or Heritage Fellowship
  church parking lot across Fox
  Mill Road. Vehicles will be
  towed at the owners
  expense.

12515 Pinecrest Rd Herndon, VA 20171

Handicap parking is only available by reservation with a valid Handicap Tag. Please email <a href="mailto:beckhardt10@hotmail.com">beckhardt10@hotmail.com</a> make a reservation if you require Handicap Parking.