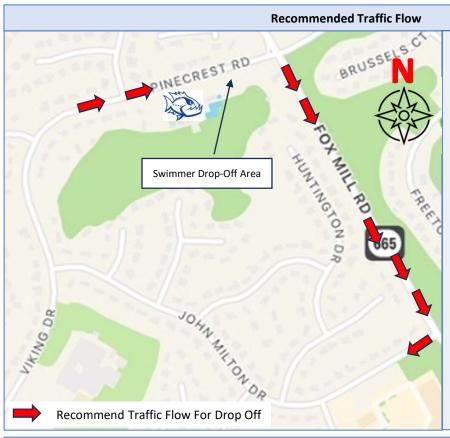

## **2025 NVSL INDIVIDUAL ALL-STARS**

- Drivers should approach
   Pinecrest from the West,
   passing the pool on the right.
- Swimmer drop-off for access to the team area will be along the South side of Pinecrest Rd, just past the 2nd driveway entrance.
- The drop off area will be coned off and clearly marked.
- Do NOT U-Turn along Pinecrest Road.
- After dropping off your swimmer(s), continue to Fox Mill Road, turn right, then reenter the neighborhood on John Milton Dr.
- See below for recommended parking.